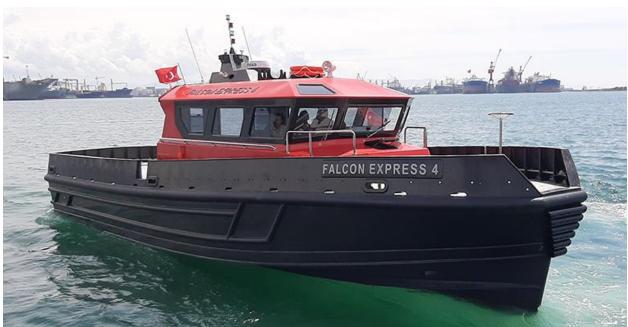

## High Speed Military Boat 14 Meter

Planet Boat High Speed Military Boat // New generation military boats with very high speeds