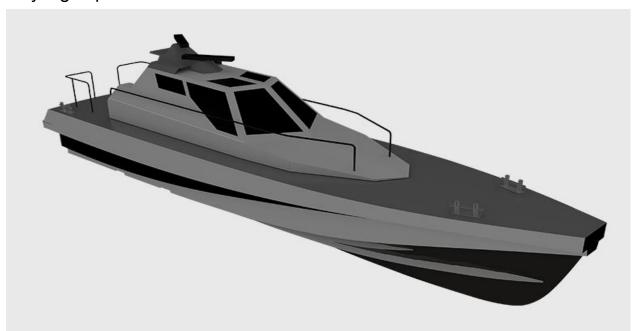

## High Speed Military Boat 14 Meter

Planet Boat High Speed Military Boat // New generation military boats with very high speeds