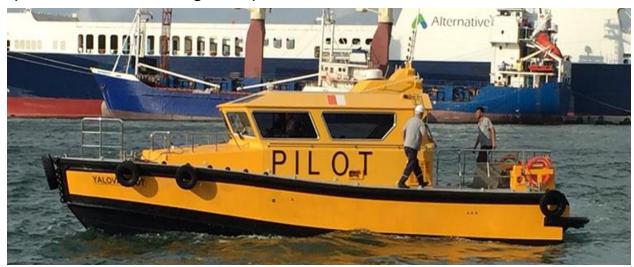

### Pilot / Police Boat 12 - 14 Meter

Police boats which are able to be designed with different dimensions and specifications according to requirements