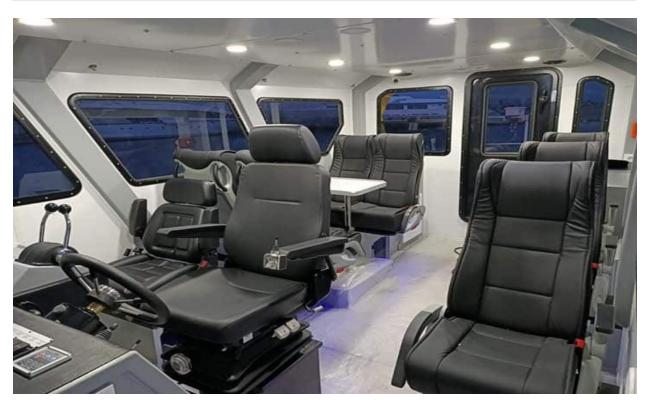

**Planet Boat** has over 30 team members, experienced in polyethylene workboat production, capable of manufacturing HDPE Boats ranging from 5 to 24 meters, and achieved successful deliveries of several boats yearly with the purpose of making polyethylene boat production a reliable investment zone in Turkey and all over the world.