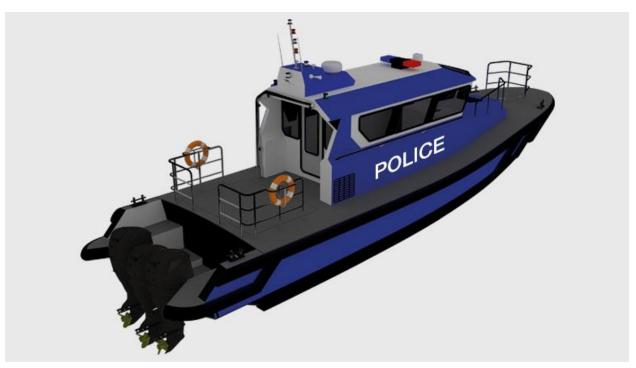

### Pilot / Police Boat 12 - 14 Meter

Police boats which are able to be designed with different dimensions and specifications according to requirements