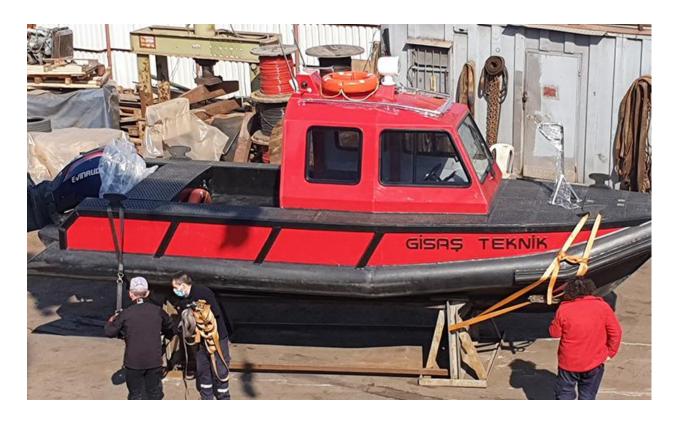

## **Product Overview**

## Agency Boat 12 - 15 Meter

Planet Boat Agent Boat // Ageless boats which can be designed according to load and requirements for carrying loads and crews