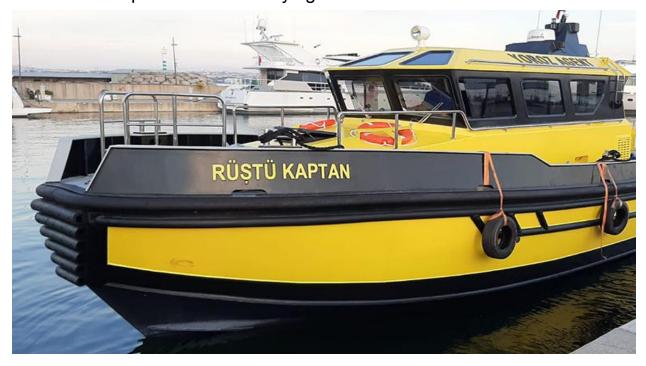

## Agency Boat 12 - 15 Meter

Planet Boat Agent Boat // Ageless boats which can be designed according to load and requirements for carrying loads and crews