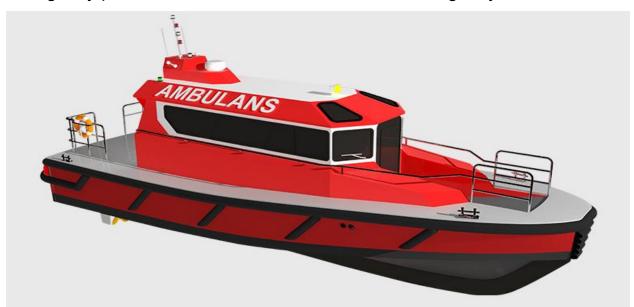

### Ambulance Boat 15 Meter

Planet Boat Ambulance Boat // Strong and fast boats for moving of emergency patients with all kinds of first aid and emergency action