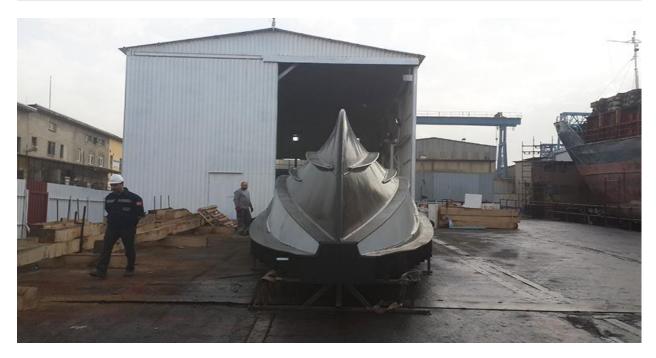

## Workshop Facilities

**Planet Boat** workshop has an area of 500 meters with all needed machines for in-house fabrication: CNC router, Sheets Butt welding machine, Extruder / Air welding machines and all types of power / hand tools to enable our experienced team to innovate.